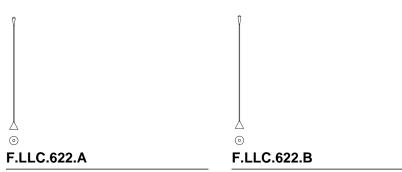

#### Standard features

L 13 D 13 H 173 cm L 5.12 D 5.12 H 68.11 in Floor lamp

#### Standard features

L 13 D 13 H 196 cm L 5.12 D 5.12 H 77.17 in

Pictures of products have an indicative value. The dimensions included in the technical description are approximate and subject to change (with a tolerance of +/- 2%). The company preserves the right to change the technical features of the products shown in this item without notice as a result of technical updates.