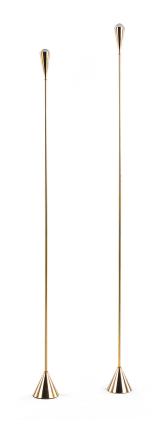

## Illicio

FLOOR LAMPS

Floor lamp with structure in brass and iron with Gold finishing.

Pictures of products have an indicative value. The dimensions included in the technical description are approximate and subject to change (with a tolerance of +/- 2%). The company preserves the right to change the technical features of the products shown in this item without notice as a result of technical updates.

### FLOOR LAMPS

Floor lamp with structure in brass and iron with Gold finishing.

Floor lamp

#### Standard features

L 13 D 13 H 173 cm L 5.12 D 5.12 H 68.11 in Floor lamp

#### Standard features

L 13 D 13 H 196 cm L 5.12 D 5.12 H 77.17 in

Pictures of products have an indicative value. The dimensions included in the technical description are approximate and subject to change (with a tolerance of +/- 2%). The company preserves the right to change the technical features of the products shown in this item without notice as a result of technical updates.