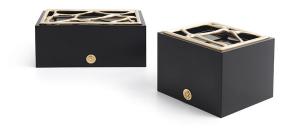

## OBJECTS

Box in Black/Nude plexiglass. Removable top with decorative Sioraf element in Gold finishing. Dimensions: 20 x 20 x h 15 cm, 30 x 20 x 12 cm.

Pictures of products and samples have an indicative value. The dimensions included in the technical description are approximate and subject to change (with a tolerance of +/- 2%). The company preserves the right to change the technical features of the products shown in this item without notice as a result of technical updates. Copyright © ONIRO GROUP SrI - All rights reserved