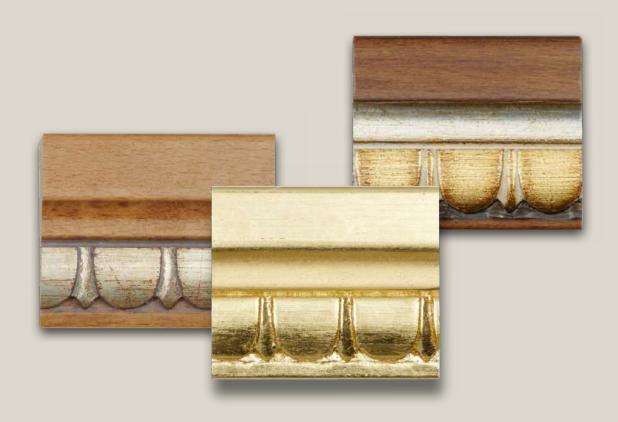

# HERITAGE

#### **HERITAGE**

JG259 JG269 JG273

JG279 JG283

### **HERITAGE**

JG260 JG260B

JG262