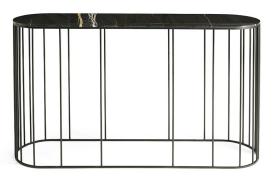

## **CONSOLES**

Doppler reinvents the style and function of a traditional furnishing item such as the console, lending it a bold and contemporary personality thanks to the contrast between the top in essence or marble from the collection and the light structure with black finishing. A new passe-partout, to be used as a stand-alone piece or together with other elements, the Doppler console fits with its eclectic elegance in any furnishing context.

Console with structure in metal with Black (matt) finishing.

Top in Sahara Noir marble.

## **CONSOLES**

Console with structure in metal with Black (matt) finishing.

Top in multilayer wood with Tay Veneered Dyed Smokey Grey or Canaletto Walnut Veneered finishing or in marble or onyx from the collection.

F.DOP.541.A

Console

#### Standard features

L 150 D 40 H 85 cm L 59.06 D 15.75 H 33.46 in