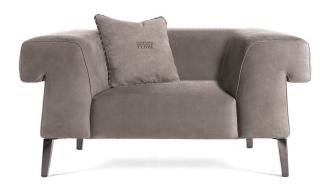

## **ARMCHAIRS**

Elegance and sobriety meet the urban soul of the Gianfranco Ferré Home 2019 collection, thanks to the combination of the soft leather upholstery and the black chrome finish of the feet.

Armchair with structure in beech wood and foam. Upholstery in leather Nabuk L.08.04 Dove. Feet in metal with Black Chrome finishing. Decorative cushions not included.

#### **ARMCHAIRS**

Armchair with structure in beech wood and foam. Upholstery in fabric or leather from the collection. Feet in metal with Black Chrome finishing. Decorative cushions not included.

F.SOH.221.A